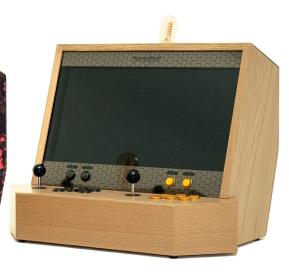

## **ELEMENTS FOR THE SENSEI V2:**

Elements: 16 Buttons, 2 Joysticks, 1 Light Bulb, Engraved Plexi Glass- Built in Games Console with 5000 games-18.5 KG, Bespoke Finishes, Button Backlight, High Resolution Monitor

Dimensions: 64cm W 50cm H 46cm D