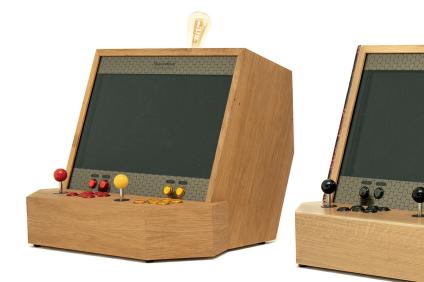

## **ELEMENTS FOR THE SENSEI V1:**

Elements: 16 Buttons, 2 Joysticks, 1 Light Bulb, Engraved Plexi Glass- Built in Games Console with 5000 games- 15.5 KG-, Bespoke Finishes, Button Backlight, High Resolution Monitor

Dimensions: 63.5cm W 50cm H 46cm D